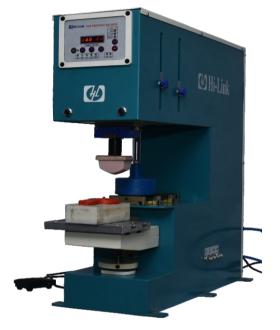

#### Model : EPS - 90F

#### **Technical Information**

| Plate Size                       | - 210 x 100 x 10mm                                                      |
|----------------------------------|-------------------------------------------------------------------------|
| Max. Printing Area               | — 85 dia                                                                |
| Printing Speed                   | - 1800 Prints / Hour                                                    |
| Max. Height of Product           | – 200 mm                                                                |
| Drive                            | - Pneumatic                                                             |
| <b>Compressed Air Connection</b> | <ul> <li>6 - 8 bar working pressure</li> </ul>                          |
| Electronic Control System        | <ul> <li>With 10 inputs &amp; 6 outputs for peripheral units</li> </ul> |
| Pad Vertical Stroke              | <ul> <li>Maximum 100mm infinitely adjustable</li> </ul>                 |
| Speed Adjustment                 | <ul> <li>Infinitely adjust</li> </ul>                                   |
| Dimensions                       | - Length - 700 mm x Width - 320 mm x Height - 800 mm                    |
| Weight                           | — 65 Kgs.                                                               |

#### **Features**

The Model EPS 90F is the most advance micro processor based, pneumatically operated pick and place type Printing Material

This machine is most suitable for printing on this product. Infinitely adjustable height ensure consistent quality. This is achieved through a programmed soft touch machine panel. Due to its high productivity, EPS 90F is cost effective and amazingly simple to operate.