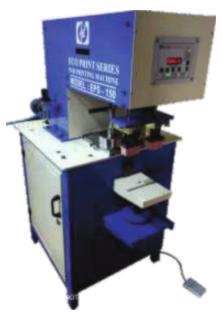

#### **Toys Printing Machine**

CO PRINT SERVICE STATE

Model : EPS - 90F

Model : EPS - 90F DC

Model : EPS - 120 DC

Model : EPS - 150F

Model : EPS - 160F 360° Degree

#### Model : EPS - 90F

#### **Technical Information**

| Plate Size                       | - 210 x 100 x 10mm                                                      |
|----------------------------------|-------------------------------------------------------------------------|
| Max. Printing Area               | — 85 dia                                                                |
| Printing Speed                   | - 1800 Prints / Hour                                                    |
| Max. Height of Product           | – 200 mm                                                                |
| Drive                            | - Pneumatic                                                             |
| <b>Compressed Air Connection</b> | <ul> <li>6 - 8 bar working pressure</li> </ul>                          |
| Electronic Control System        | <ul> <li>With 10 inputs &amp; 6 outputs for peripheral units</li> </ul> |
| Pad Vertical Stroke              | <ul> <li>Maximum 100mm infinitely adjustable</li> </ul>                 |
| Speed Adjustment                 | <ul> <li>Infinitely adjust</li> </ul>                                   |
| Dimensions                       | - Length - 700 mm x Width - 320 mm x Height - 800 mm                    |
| Weight                           | — 65 Kgs.                                                               |

#### **Features**

The Model EPS 90F is the most advance micro processor based, pneumatically operated pick and place type Printing Material

This machine is most suitable for printing on this product. Infinitely adjustable height ensure consistent quality. This is achieved through a programmed soft touch machine panel. Due to its high productivity, EPS 90F is cost effective and amazingly simple to operate.