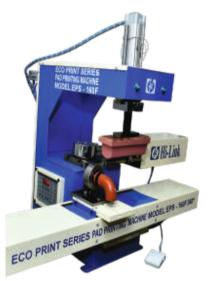

#### **Toys Printing Machine**

CO PRINT SERVICE STATE

Model : EPS - 90F

Model : EPS - 90F DC

Model : EPS - 120 DC

Model : EPS - 150F

Model : EPS - 160F 360° Degree