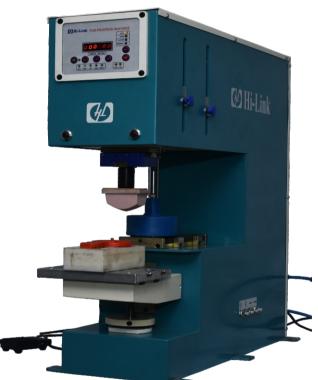

#### **Toys Printing Machine**

CO PRINT SERVICE STATE

Model : EPS - 90F

Model : EPS - 90F DC

Model : EPS - 120 DC

Model : EPS - 150F

Model : EPS - 160F 360° Degree

#### Model : EPS - 90F

#### **Technical Information**

| Plate Size                       | - 210 x 100 x 10mm                                                      |
|----------------------------------|-------------------------------------------------------------------------|
| Max. Printing Area               | — 85 dia                                                                |
| Printing Speed                   | - 1800 Prints / Hour                                                    |
| Max. Height of Product           | – 200 mm                                                                |
| Drive                            | - Pneumatic                                                             |
| <b>Compressed Air Connection</b> | <ul> <li>6 - 8 bar working pressure</li> </ul>                          |
| Electronic Control System        | <ul> <li>With 10 inputs &amp; 6 outputs for peripheral units</li> </ul> |
| Pad Vertical Stroke              | <ul> <li>Maximum 100mm infinitely adjustable</li> </ul>                 |
| Speed Adjustment                 | <ul> <li>Infinitely adjust</li> </ul>                                   |
| Dimensions                       | - Length - 700 mm x Width - 320 mm x Height - 800 mm                    |
| Weight                           | — 65 Kgs.                                                               |

#### **Features**

The Model EPS 90F is the most advance micro processor based, pneumatically operated pick and place type Printing Material

This machine is most suitable for printing on this product. Infinitely adjustable height ensure consistent quality. This is achieved through a programmed soft touch machine panel. Due to its high productivity, EPS 90F is cost effective and amazingly simple to operate.