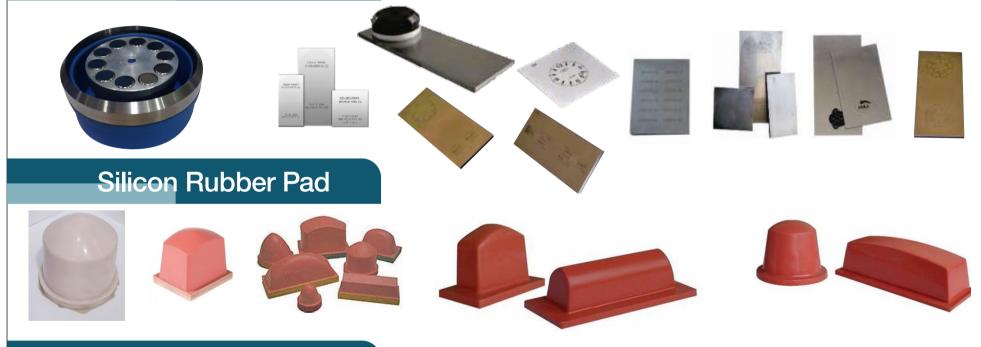

# **Print on Toys**



## Model: EPS - 90F



Pad Printing and Simple Concept for all types of Toys

**Best Solution** 















#### About US

Incepted in the year 2013, we "Hi-link Printing Technologies" are the leading manufacturer of a wide range of Pad Printing Machine, Pad Printing Plate, Silicone Printing Pad and Pad Printing Ink and Solvent. Immensely acclaimed in the industry owing to their preciseness, these are presented by us in standard and modified forms to our clients. To add, only optimum class material is utilized in their production. These presented by us in various provisions, these are inspected sternly to retain their optimum quality.

#### Printing Plate & Cup



### Printing Ink & Solvents











#### **Toys Printing Machine**



CO PRINT SERVICE STATE

Model : EPS - 90F



Model : EPS - 90F DC



Model : EPS - 120 DC



Model : EPS - 150F



Model : EPS - 160F 360° Degree















#### Model : EPS - 90F

#### **Technical Information**

| Plate Size                       | - 210 x 100 x 10mm                                                      |
|----------------------------------|-------------------------------------------------------------------------|
| Max. Printing Area               | — 85 dia                                                                |
| Printing Speed                   | - 1800 Prints / Hour                                                    |
| Max. Height of Product           | – 200 mm