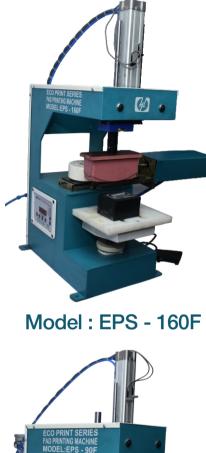

#### **Toys Printing Machine**

CO PRINT SERVICE STATE

Model : EPS - 90F

Model : EPS - 90F DC

Model : EPS - 120 DC

Model : EPS - 150F

Model : EPS - 160F 360° Degree