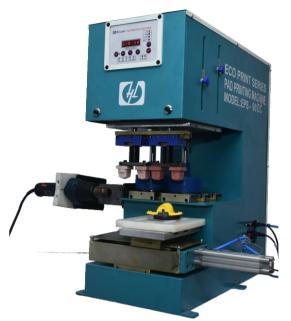

## Model: EPS - 90F

Pad Printing and Simple Concept for all types of Toys

**Best Solution** 

#### Model : EPS - 90F

#### **Technical Information**

| Plate Size                       | - 210 x 100 x 10mm                                                      |
|----------------------------------|-------------------------------------------------------------------------|
| Max. Printing Area               | — 85 dia                                                                |
| Printing Speed                   | - 1800 Prints / Hour                                                    |
| Max. Height of Product           | – 200 mm                                                                |
| Drive                            | - Pneumatic                                                             |
| <b>Compressed Air Connection</b> | <ul> <li>6 - 8 bar working pressure</li> </ul>                          |
| Electronic Control System        | <ul> <li>With 10 inputs &amp; 6 outputs for peripheral units</li> </ul> |
| Pad Vertical Stroke              | <ul> <li>Maximum 100mm infinitely adjustable</li> </ul>                 |
| Speed Adjustment                 | <ul> <li>Infinitely adjust</li> </ul>                                   |
| Dimensions                       | - Length - 700 mm x Width - 320 mm x Height - 800 mm                    |
| Weight                           | — 65 Kgs.                                                               |

#### **Features**

The Model EPS 90F is the most advance micro processor based, pneumatically operated pick and place type Printing Material

This machine is most suitable for printing on this product. Infinitely adjustable height ensure consistent quality. This is achieved through a programmed soft touch machine panel. Due to its high productivity, EPS 90F is cost effective and amazingly simple to operate.